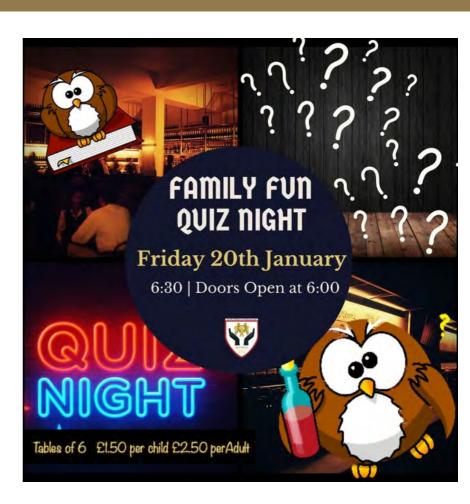

### PTFA FAMILY FUN QUIZ NIGHT

The PTFA are excited to announce their annual Holyrood PTFA Family Fun Quiz Night!

When: Friday 20th January Time: Doors Open 6:00PM Quiz Starts 6:30PM Where: Holyrood Upper Site Hall

\* RAFFLE \*

Tables of 6 £2.50 per Adult £1.50 per Child

Sign up here

Or Email: holyroodptfa@gmail.com