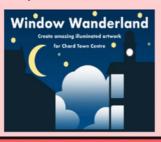

### WINDOW WANDERLAND 2022

The town centre was illuminated in the darker months with window displays and an outdoor projection event. The theme was Belonging: people of Chard past, present, future.