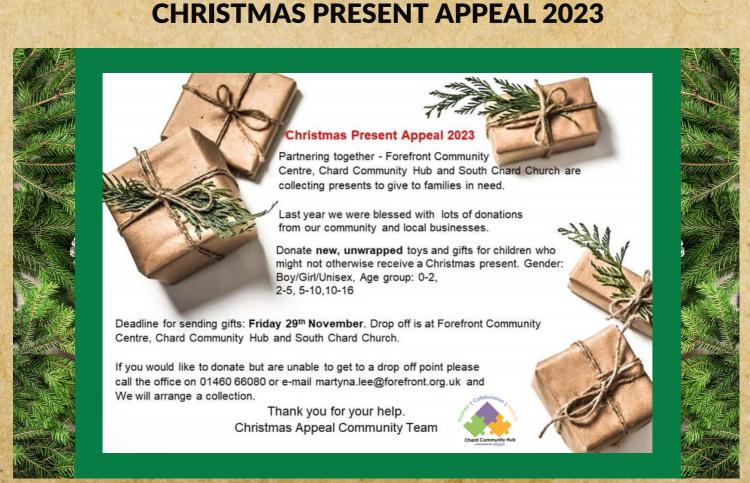

### **REQUEST FOR TOYS**

The Community Hub is keen to receive any new and good condition toys to be shared with members of the community at Christmas. If you have any you are happy to donate, please take them directly to the Hub.